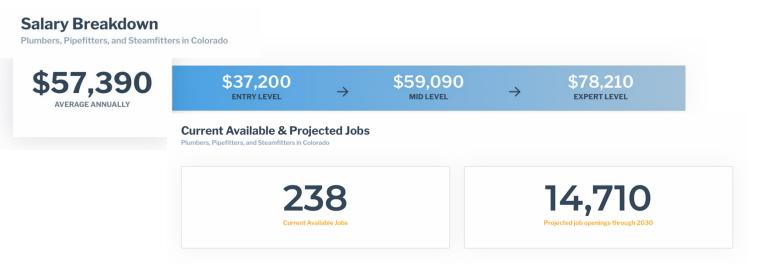

#### Plumbers, Pipefitters, and Steamfitters in Colorado About this Career Path

Assemble, install, alter, and repair pipelines or pipe systems that carry water, steam, air, or other liquids or gases. May install heating and cooling equipment and mechanical control systems. Includes sprinkler fitters.