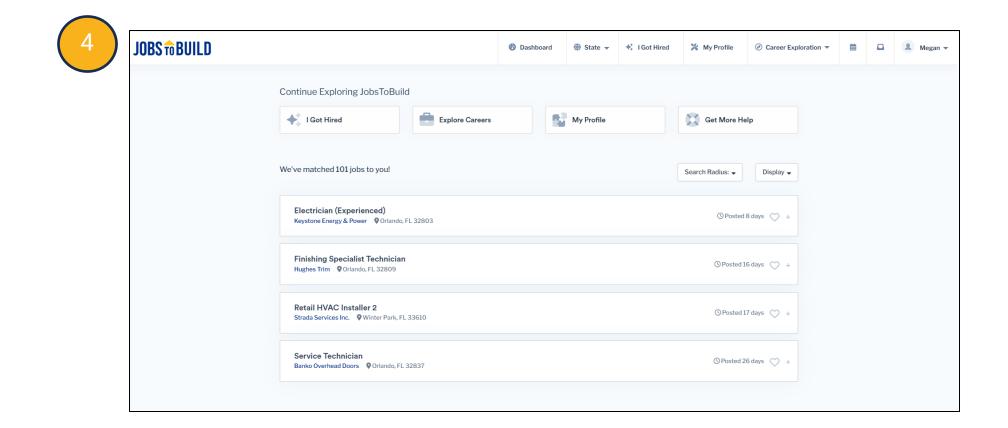

#### **Explore Your Dashboard**

Click the Dashboard button on the Navigation Bar to see a list of matched jobs.

Also access Career Exploration, access your "About Me" profile, Getting Help, and seeing Job Matches.